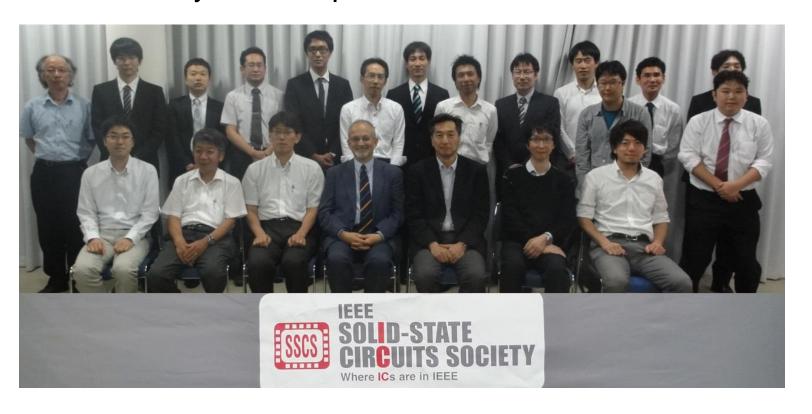

## Seminar of 2015 Symposium on VLSI Circuits Lecture by Professor Asad Abidi

Date: June 22nd, 2015

Place: Tokyo Institute of Technology

Attendees: 76

Presentations by the 7 Japanese authors of 2015 VL