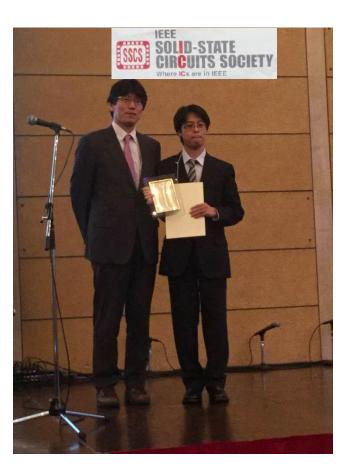

#### **IEEE SSCS Academic Research Award**

Date: May 12th, 2015

Place: Kitakyushu International Conference Hall

Two students were awarded.

- Review Seminars of ISSCC 2016/ASSC2016
- Seminar by distinguished lecturers (at least 1)
- Co-sponsor technical meetings (at least 15)
- Sponsor awards for young researchers
  - IEEE SSCS Japan Chapter Academic Research Awards at LSI and Systems Workshop
  - IEEE SSCS Japan Chapter VDEC Design Award at VDEC Designers Forum