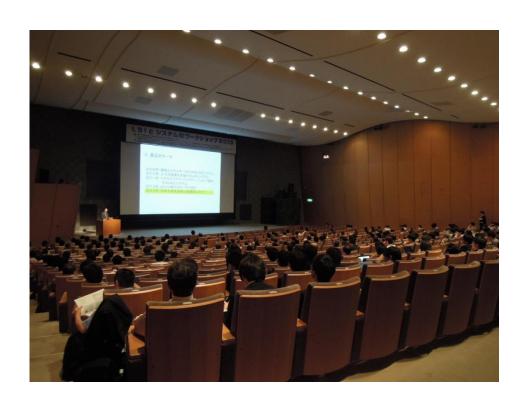

## Seminar of 2015 Symposium on VLSI Circuits Lecture by Professor Asad Abidi

Date: June 22nd, 2015

Place: Tokyo Institute of Technology

Attendees: 76

Presentations by the 7 Japanese authors of 2015 VL